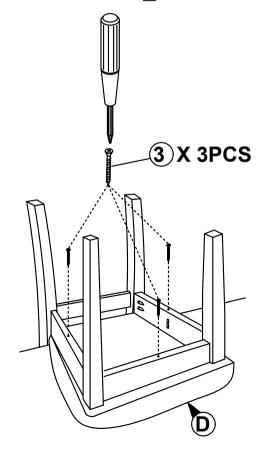

| 1 PC  |
| С  | SIDE RAIL              | 2 PCS |
| D  | WOODEN SEAT WITH SCOOP | 1 PC  |

| NO | DESRIPTION           | QTY   |  |  |  |
|----|----------------------|-------|--|--|--|
| 1  | JCBC SCREW M6 X 50MM | 6 PCS |  |  |  |
| 2  | WOOD DOWEL Ø8 x 30MM | 4 PCS |  |  |  |
| 3  | CSK SCREW M4 x 30MM  | 3 PCS |  |  |  |
| 4  | SPRNG WASHER M6      | 6 PCS |  |  |  |
| 5  | M4 ALLEN KEY         | 1 PC  |  |  |  |

**MODEL: 339C** 

### STEP 1

Attached C to B according to the hole and tighten it using hardware number 1,2,4, and 5.





### STEP 2

Align the whole part from STEP I Stick D to the whole assemble to A . Tighten the part of  $\overline{C}$  and A using hardware number  $\overline{1}$ ,4 and 5 .



#### STEP 3

part and fully-tighten it with hardware number 3.





## **ASSEMBLY INSTRUCTION**

# MODEL: 7232T caution:

Read this instruction carefully. Remove all wrapping material, staples and straps from the carton. See hardware and furniture part list For guidance. Be sure you have all wooden furniture parts on a clean and flat soft surface, such as a carpet or rug, to prevent from being scratched. Follow the figure to start assembling.

- 1. Do not FULLY TIGHTEN the nut or screw untill all is ready to assemble.
- 2. Do not OVER TIGHTEN the nut or screw to avoid causing damages to the thread.
- 3. Keep all hardware part out reach of children.

| NO | PART LIST             | QTY   |
|----|-----------------------|-------|
| Α  | TABLE TOP             | 1 PC  |
| В  | PEDESTAL TABLE CENTER | 1 PC  |
| С  | PEDESTAL LEGS         | 4 PCS |
| D  | CROS