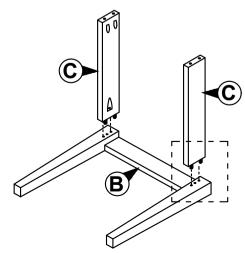

### STEP 1

Attached C to B according to the hole and tighten it using hardware number 1,2,4, and 5.

### STEP 2

Align the whole part from STEP I Stick D to the whole assemble to A . Tighten the part of  $\overline{C}$  and A using hardware number  $\overline{1}$ ,4 and 5 .