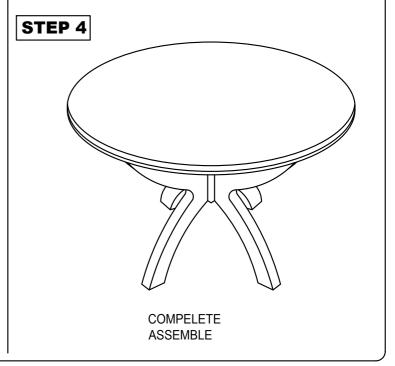

# MODEL: 7232T caution:

Read this instruction carefully. Remove all wrapping material, staples and straps from the carton. See hardware and furniture part list For guidance. Be sure you have all wooden furniture parts on a clean and flat soft surface, such as a carpet or rug, to prevent from being scratched. Follow the figure to start assembling.