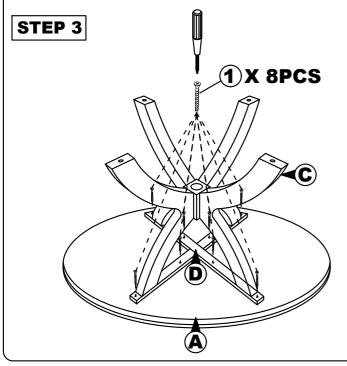

rt assembling.

- 1. Do not FULLY TIGHTEN the nut or screw untill all is ready to assemble.
- 2. Do not OVER TIGHTEN the nut or screw to avoid causing damages to the thread.
- 3. Keep all hardware part out reach of children.

| NO | PART LIST             | QTY   |
|----|-----------------------|-------|
| Α  | TABLE TOP             | 1 PC  |
| В  | PEDESTAL TABLE CENTER | 1 PC  |
| С  | PEDESTAL LEGS         | 4 PCS |
| D  | CROSS BAR 'X'         | 2 PCS |

| ŃΟ | DESRIPTION          |         | QTY    |
|----|---------------------|---------|--------|
| 1  | CSK SCREW M4 X 30MM | O TOTAL | 16 PCS |
| 2  | HEX. NUT            | •       | 8 PCS  |
| 3  | FLAT WASHER         | 0       | 8 PCS  |
| 4  | SPANNAR             | €       | 1 PC   |
| 5  | ADJUSTER            | •       | 4 PCS  |