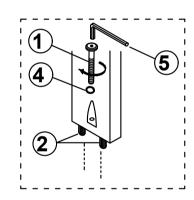

### STEP 1

Attached C to B according to the hole and tighten it using hardware number 1,2,4, and 5.