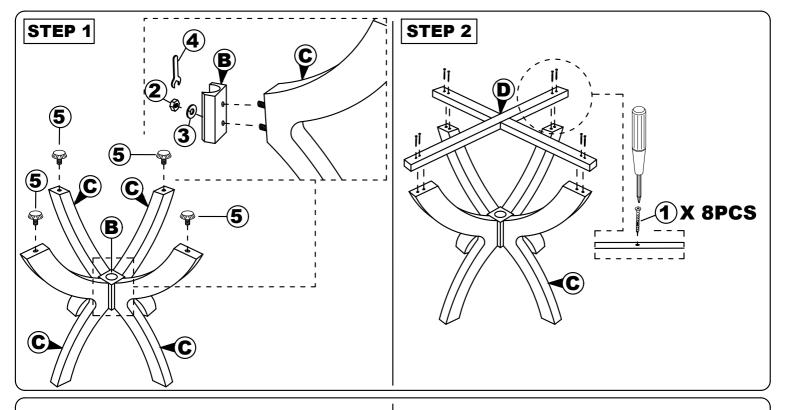

### STEP 1

Attached C to B according to the hole and tighten it using hardware number 1,2,4, and 5.

### STEP 2

Align the whole part from STEP I Stick D to the whole assemble to A . Tighten the part of  $\overline{C}$  and A using hardware number  $\overline{1}$ ,4 and 5 .