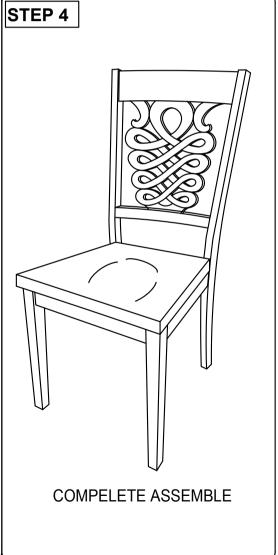

**MODEL: 339C** 

### STEP 1

Attached C to B according to the hole and tighten it using hardware number 1,2,4, and 5.

### STEP 2

Align the whole part from STEP I Stick D to the whole assemble to A . Tighten the part of  $\overline{C}$  and A using hardware number  $\overline{1}$ ,4 and 5 .

#### STEP 3

part and fully-tighten it with hardware number 3.