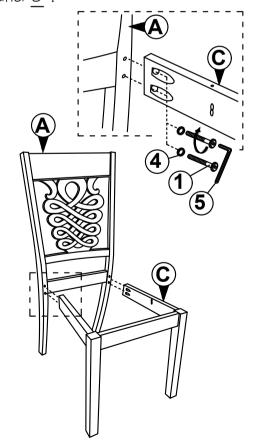

### STEP 2

Align the whole part from STEP I Stick D to the whole assemble to A . Tighten the part of  $\overline{C}$  and A using hardware number  $\overline{1}$ ,4 and 5 .